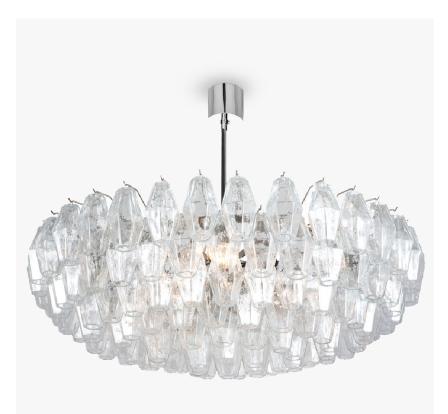

## CL446

Collection Name RETRO MURANO COLLECTION

A spectacular and slender chandelier incorporating the famous "Polyhedral" Murano glass diamond shaped tubes. Retro and yet still beautifully elegant & contemporary.

CL446-90 in Clear 'Polyhedral' Murano Glass and Chrome