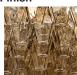

# **RETRO MURANO COLLECTION**

A spectacular and slender chandelier incorporating the famous "Polyhedral" Murano glass diamond shaped tubes. Retro and yet still beautifully elegant & contemporary.

CL446-90 in Smoke 'Polyhedral' Murano Glass and Chrome