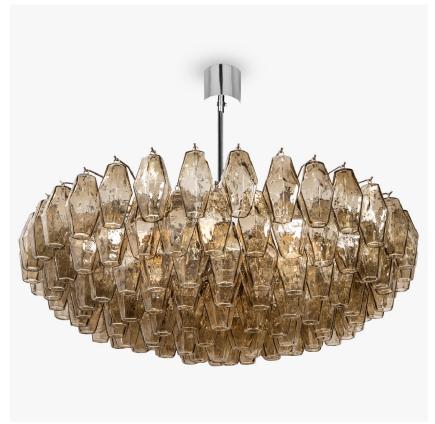

# **Poly Chandelier**

# **CL446**

Collection Name

# **RETRO MURANO COLLECTION**

A spectacular and slender chandelier incorporating the famous "Polyhedral" Murano glass diamond shaped tubes. Retro and yet still beautifully elegant & contemporary.

CL446-90 in Smoke 'Polyhedral' Murano Glass and Chrome