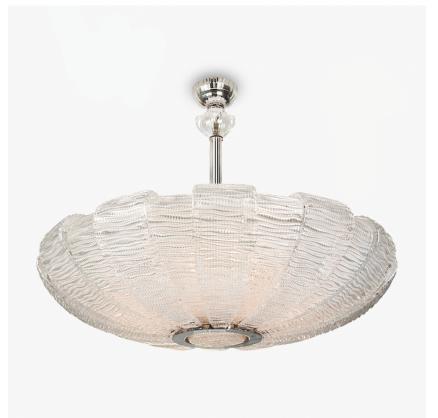

# CL447

**Collection Name RETRO MURANO COLLECTION** 

A beautiful chandelier made out of hand-made curved plates of textured Murano glass. Retro and yet beautifully elegant and contemporary.

#### **Compatible with**

CL447-100 in Clear Murano Glass and Chrome

#### Metal Finish

Chrome

Polished Gold

Murano Glass Finish

Riviera Clear

Size One CL447-70, Height: 30 cm (11.81") Diameter: 70 cm (27.56") Bulbs: 7 × 40w E27 Net Weight: 25 kg / 55 lb Size Two CL447-100 , Height: 30 cm (11.81") Diameter: 100 cm (39.37") Bulbs: 10 × 40w E27 Net Weight: 47 kg / 104 lb