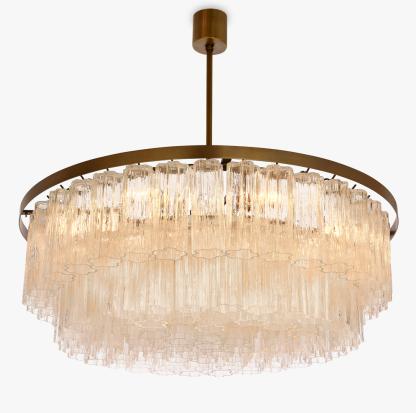

# Pentagon Double Drum Chandelier

# CL449

Collection Name RETRO MURANO COLLECTION

The latest addition to our Pentagon chandelier range. This new chandelier is sleek, elegant and ideal for rooms with slightly lower ceiling heights. The lower tier is filled with pentagonal glass tubes.

#### **Metal Finish**

Chrome

Brushed Bronze

Clear Pentagonal Glass

Smoke Pentagonal Glass

Size One CL449-75, Height: 30 cm (11.81") Diameter: 75 cm (29.53") Bulbs: 6 × 40w E27 Net Weight: 40 kg / 88 lb Size Two CL449-90, Height: 30 cm (11.81") Diameter: 90 cm (35.43") Bulbs: 9 × 40w E27 Net Weight: 60 kg / 132 lb

#### **Size Three** CL449-120,

Height: 30 cm (11.81") Diameter: 120 cm (47.24") Bulbs: 12 x 40w E27 Net Weight: 90 kg / 198 lb

The dimensions of the central rod and ceiling rose are not included in the height measurements. The standard rod and ceiling rose is 50cm (20"), but this can be ordered in different sizes by the customer.