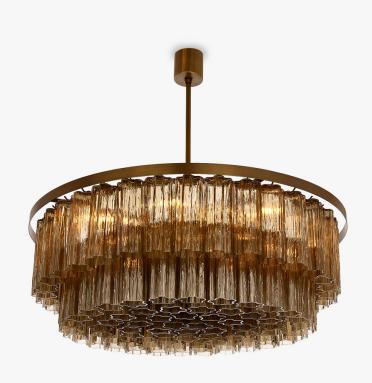

## CL449

**Collection Name RETRO MURANO COLLECTION** 

The latest addition to our Pentagon chandelier range. This new chandelier is sleek, elegant and ideal for rooms with slightly lower ceiling heights. The lower tier is filled with pentagonal glass tubes.

#### Metal Finish

Bronze

Chrome

Brushed Polished Gold

Clear Pentagonal Glass

Smoke Pentagonal Glass

Size One CL449-75, Height: 30 cm (11.81") Diameter: 75 cm (29.53") Bulbs: 6 × 40w E27 Net Weight: 40 kg / 88 lb Size Two CL449-90, Height: 30 cm (11.81") Diameter: 90 cm (35.43") Bulbs: 9 × 40w E27 Net Weight: 60 kg / 132 lb

#### **Size Three** CL449-120,

Height: 30 cm (11.81") Diameter: 120 cm (47.24") Bulbs: 12 x 40w E27 Net Weight: 90 kg / 198 lb

The dimensions of the central rod and ceiling rose are not included in the height measurements. The standard rod and ceiling rose is 50cm (20"), but this can be ordered in different sizes by the customer.