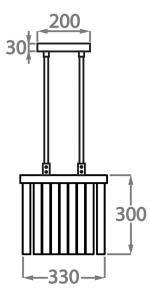

#### One Size Only CL454,

Height: 30 cm (11.81") Width: 33 cm (12.99") Bulbs: 4 × 2.5W LED G9 Net Weight: 20 kg / 44 lb

The dimensions of the central rods and ceiling rose are not included in the height measurements.

Please add a minimum of 15cm (6") to take this into account. The standard rods and ceiling rose are 50cm (20"), but these can be specified in the exact size required by the customer at the time of order.