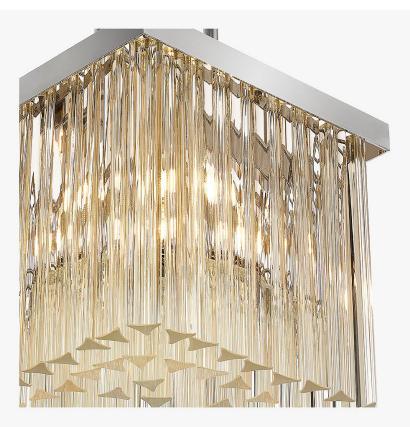

#### CL454

Collection Name RETRO MURANO COLLECTION

An ultra-contemporary square pendant, which is extremely elegant and versatile. It is ideal for use in smaller rooms or in porches and hallways instead of a more traditional lantern. It can also be used over a breakfast bar, peninsula or central island - either as a single feature or in groups of two or three.

CL454 in Clear Triangular Flat Cut Murano Glass Rods and Chrome