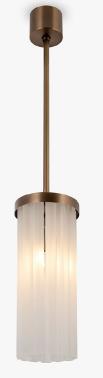

#### CL455

Collection Name RETRO MURANO COLLECTION

An ultra-contemporary circular pendant, which is extremely elegant and versatile. It is ideal for use in smaller rooms or in porches and hallways instead of a more traditional lantern. It can also be used over a breakfast bar, peninsula or central island - either singularly or in groups of two or three. This pendant can also be ordered with longer or shorter glass rods.

#### CL455 in Satin Triangular and Brushed Bronze

## Available Finishes

(Flat)

One Size Only CL455, Height: 43 cm (16.93") Diameter: 18 cm (7.09") Bulbs: 3 × 2.5W LED G9 Net Weight: 8 kg / 18 lb

The dimensions of the central rod/chain and ceiling rose are not included in the height measurements. The standard rod and ceiling rose is 50cm (20"), but this can be ordered in different sizes by the customer.