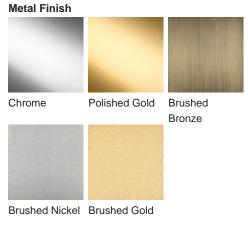

## Available Finishes

(Flat)

One Size Only CL455, Height: 43 cm (16.93") Diameter: 18 cm (7.09") Bulbs: 3 × 2.5W LED G9 Net Weight: 8 kg / 18 lb

The dimensions of the central rod/chain and ceiling rose are not included in the height measurements. The standard rod and ceiling rose is 50cm (20"), but this can be ordered in different sizes by the customer.