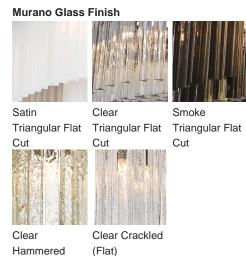

## Available Finishes

(Flat)

One Size Only CL455, Height: 43 cm (16.93") Diameter: 18 cm (7.09") Bulbs: 3 × 2.5W LED G9 Net Weight: 8 kg / 18 lb

The dimensions of the central rod/chain and ceiling rose are not included in the height measurements. The standard rod and ceiling rose is 50cm (20"), but this can be ordered in different sizes by the customer.