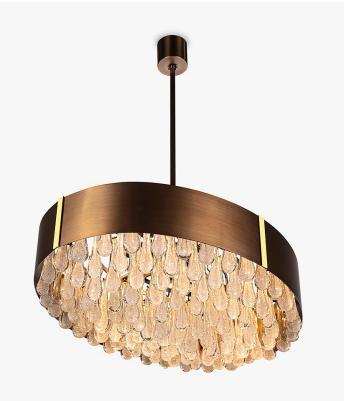

## Garda Oval Chandelier

### CL458-O

Collection Name **RETRO MURANO COLLECTION** 

Inspired by the crystal clear waters of Lake Garda in Italy, this new elegant shape is an oval version of the popular Garda chandelier. This design incorporates a large metal band, and a curved glass filled centre which features dozens of pear-shaped glass drops that have been crafted by hand. When lit this alluring chandelier creates a stunning glow throughout each glass drop. Designed with dining spaces in mind. Please note proportions will differ to the custom chandelier shown here. Finish note: we only offer the main body of the chandelier in non polished finishes; brushed dark bronze, matt nickel and matt gold. The 'thin decorative bands' are available in both brushed and polished finishes should you wish for contrasting finishes.

#### **Glass Finish**

Pear Shaped Clear & Bubbled

Brushed Bronze

CL458-O-80 in Clear Bubbled and Brushed Bronze with Polished Gold Thin **Decorative Bands** 

PLEASE NOTE: The Chandelier photographed has size 80X60XH24CM so proportions of above sizes will differ photographed size, please discuss with your sales advisor. Technical drawings available upon request.