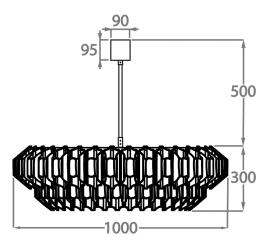

# Size Two

CL459-100,

Height: 30 cm (11.81")
Diameter: 100 cm (39.37")
Bulbs: 12 x 5W G9
Net Weight: 23 kg / 51 lb