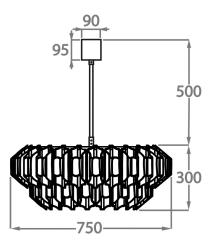

# Size One

CL459-75,

Height: 30 cm (11.81")
Diameter: 75 cm (29.53")
Bulbs: 10 x 5W G9
Net Weight: 18 kg / 40 lb