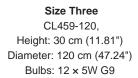

### Murano Glass Finish

Clear

Glass

Pentagonal Glass

Smoke Pentagonal

The dimensions of the central chain and ceiling rose are not included in the height measurements. The standard chain and ceiling rose height is 50cm (20") if not otherwise specified by customer