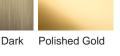

Pentagon 3 chandelier is made up of slanted Murano glass which hang gracefully from a two tiered metal frame and the option of finishing with a frosted cut out diffuser. This latest design is the perfect balance of craftsmanship and contemporary style.

Required modifications for use on yachts - lacquer applied to all metal components, double screw glass pieces, and slightly increased glass spacing.

## **Test Certification**

IEC (International Electrotechnical Commission) test certificates available - will incur a surcharge UL (Underwriters Laboratories) test certificates available for the USA - will incur a surcharge

#### Compatible with

Yacht Club Bathroom



CL459-100 in Clear Octagonal Murano Glass and Brushed Dark Bronze

#### Available Finishes



Chrome



Brushed Dark Bronze



### Murano Glass Finish

Clear

Glass



Pentagonal Glass

Smoke Pentagonal





The dimensions of the central chain and ceiling rose are not included in the height measurements. The standard chain and ceiling rose height is 50cm (20") if not otherwise specified by customer

www.bella-figura.com