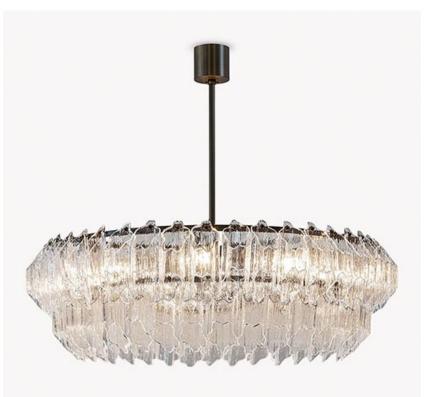

# **Pentagon 3 Chandelier**

# **CL459**

Collection Name **RETRO MURANO COLLECTION** 

A new take on our popular Pentagon chandelier series, the Pentagon 3 chandelier is a welcome addition. Combining both retro-chic and modern opulance, the Pentagon 3 chandelier is made up of slanted Murano glass which hang gracefully from a two tiered metal frame and the option of finishing with a frosted cut out diffuser. This latest design is the perfect balance of craftsmanship and contemporary style.