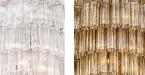

### Murano Glass Finish

Clear

Glass

Pentagonal Glass

Smoke Pentagonal

The dimensions of the central chain and ceiling rose are not included in the height measurements. The standard chain and ceiling rose height is 50cm (20") if not otherwise specified by customer