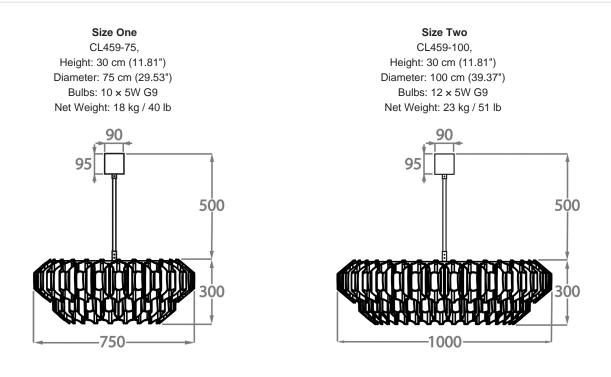

### Murano Glass Finish

Clear

Glass

Pentagonal Glass

Smoke Pentagonal

The dimensions of the central chain and ceiling rose are not included in the height measurements. The standard chain and ceiling rose height is 50cm (20") if not otherwise specified by customer