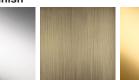

nd modern opulance, the Pentagon 3 chandelier is made up of slanted Murano glass which hang gracefully from a two tiered metal frame and the option of finishing with a frosted cut out diffuser. This latest design is the perfect balance of craftsmanship and contemporary style.

Required modifications for use on yachts - lacquer applied to all metal components, double screw glass pieces, and slightly increased glass spacing.

## **Test Certification**

IEC (International Electrotechnical Commission) test certificates available - will incur a surcharge UL (Underwriters Laboratories) test certificates available for the USA - will incur a surcharge

#### Compatible with

Yacht Club Bathroom



CL459-100 in Clear Octagonal Murano Glass and Brushed Dark Bronze

#### Available Finishes



Chrome



Brushed Dark Bronze



### Murano Glass Finish

Clear

Glass



Pentagonal Glass

Smoke Pentagonal





The dimensions of the central chain and ceiling rose are not included in the height measurements. The standard chain and ceiling rose height is 50cm (20") if not otherwise specified by customer

www.bella-figura.com