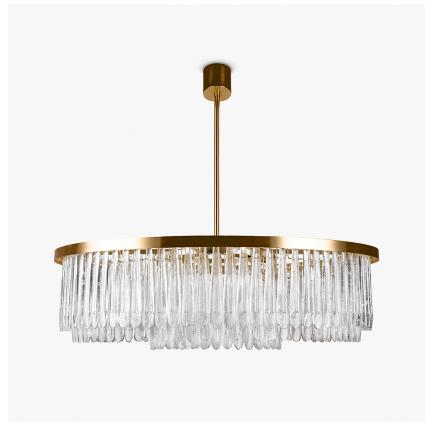

### **Triple Drum Droplet** Chandelier

#### **RETRO MURANO COLLECTION**

The Droplet chandelier is available in three brushed metal finishes and is adorned with both clear and smoke marble effect glass droplets. This thoughtprovoking piece is an emotive focal point and its dark smoke effect is captivating and unique in its design, now designed in a striking triple drum version.

#### Compatible with

CL463-3T in Clear Scallop Glass and Brushed Gold

## Murano Glass Finish

Clear & Smoke Scallop Glass

Clear Scallop Glass

Size One

CL463-3T-60, Height: 28.5 cm (11.22")

Diameter: 60 cm (23.62") Bulbs: 9 × 2.5W LED G9 Net Weight: 30 kg / 67 lb Size Two

CL463-3T-80, Height: 28.5 cm (11.22") Diameter: 80 cm (31.5") Bulbs: 12 × 2.5W LED G9