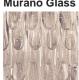

## Murano Glass Finish

Clear & Smoke Scallop Glass

Clear Scallop Glass

Size One

CL463-3T-60, Height: 28.5 cm (11.22")

Diameter: 60 cm (23.62") Bulbs: 9 × 2.5W LED G9 Net Weight: 30 kg / 67 lb Size Two

CL463-3T-80, Height: 28.5 cm (11.22") Diameter: 80 cm (31.5") Bulbs: 12 × 2.5W LED G9