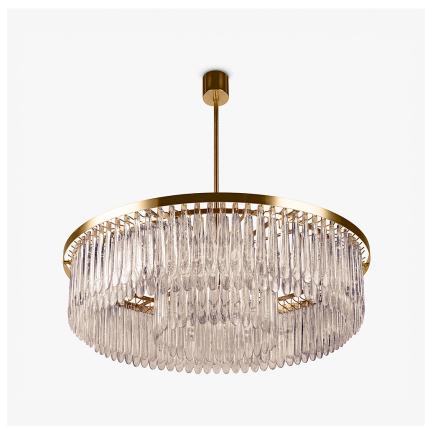

# Triple Drum Droplet Chandelier

## **RETRO MURANO COLLECTION**

The Droplet chandelier is available in three brushed metal finishes and is adorned with both clear and smoke marble effect glass droplets. This thought-provoking piece is an emotive focal point and its dark smoke effect is captivating and unique in its design, now designed in a striking triple drum version.

#### Compatible with

CL463-3T-100 in Clear and Smoke Scallop Glass and Brushed Gold

#### **Metal Finish**

Brushed Bronze

Brushed Gold

d Brushed Nickel

Clear & Smoke Scallop

Clear Scallop Glass

Size One

CL463-3T-60, Height: 28.5 cm (11.22")