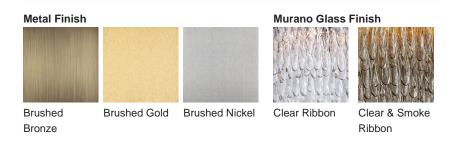

## Collection Name RETRO MURANO COLLECTION

The ornate and striking glass ribbons that adorn the sleek band of this inspiring piece create the illusion of cascading water, adding grandeur and character to any room. A design that incorporates this chandelier is instantly transformed into a spacious masterpiece. Available now in a spectacular triple drum version in three brushed metal finishesFinish note: Due to the nature of our hand made product our finishes can vary from piece to piece. Please be aware studio lighting can affect tone of metals and alter material appearance slightly. For more details, speak to your sales advisor who may be able to organise sampling upon request.

#### **Available Finishes**

CL464-3T-100 in Clear and Brushed Bronze

Size One CL464-3T-60, Height: 31.5 cm (12.4") Diameter: 60 cm (23.62") Bulbs: 9 × 2.5W LED G9 Net Weight: 27 kg / 60 lb Size Two CL464-3T-80, Height: 31.5 cm (12.4") Diameter: 80 cm (31.5") Bulbs: 12 × 2.5W LED G9 Net Weight: 37 kg / 82 lb