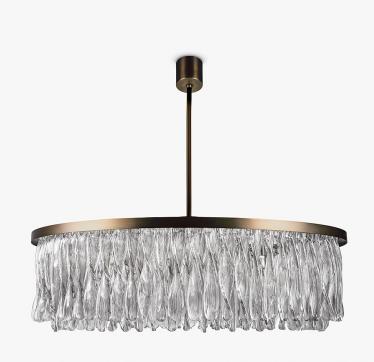

# Triple Drum Ribbon Chandelier

## Collection Name RETRO MURANO COLLECTION

The ornate and striking glass ribbons that adorn the sleek band of this inspiring piece create the illusion of cascading water, adding grandeur and character to any room. A design that incorporates this chandelier is instantly transformed into a spacious masterpiece. Available now in a spectacular triple drum version in three brushed metal finishesFinish note: Due to the nature of our hand made product our finishes can vary from piece to piece. Please be aware studio lighting can affect tone of metals and alter material appearance slightly. For more details, speak to your sales advisor who may be able to organise sampling upon request.

#### **Available Finishes**

CL464-3T-100 in Clear and Brushed Bronze

Size One CL464-3T-60, Height: 31.5 cm (12.4") Diameter: 60 cm (23.62") Bulbs: 9 × 2.5W LED G9 Net Weight: 27 kg / 60 lb Size Two CL464-3T-80, Height: 31.5 cm (12.4") Diameter: 80 cm (31.5") Bulbs: 12 × 2.5W LED G9 Net Weight: 37 kg / 82 lb

# Size Three

CL464-3T-100, Height: 31.5 cm (12.4") Diameter: 100 cm (39.37") Bulbs: 15 × 2.5W LED G9 Net Weight: 47 kg / 104 lb

The dimensions of the central rod and ceiling rose are not included in the height measurements. The standard rod and ceiling rose height is 50cm (20") if not otherwise specified by customer.