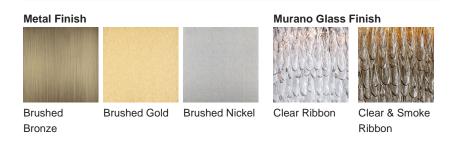

### Collection Name RETRO MURANO COLLECTION

The ornate and striking glass ribbons that adorn the sleek band of this inspiring piece create the illusion of cascading water, adding grandeur and character to any room. A design that incorporates this chandelier is instantly transformed into a spacious masterpiece. Available now in a spectacular triple drum version in three brushed metal finishesFinish note: Due to the nature of our hand made product our finishes can vary from piece to piece. Please be aware studio lighting can affect tone of metals and alter material appearance slightly. For more details, speak to your sales advisor who may be able to organise sampling upon request.

#### Available Finishes

CL464-3T-100 in Clear and Smoke and Brushed Bronze

Size One CL464-3T-60, Height: 31.5 cm (12.4") Diameter: 60 cm (23.62") Bulbs: 9 × 2.5W LED G9 Net Weight: 27 kg / 60 lb Size Two CL464-3T-80, Height: 31.5 cm (12.4") Diameter: 80 cm (31.5") Bulbs: 12 × 2.5W LED G9 Net Weight: 37 kg / 82 lb