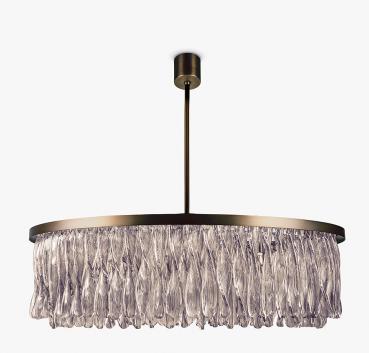

# Triple Drum Ribbon Chandelier

### Collection Name RETRO MURANO COLLECTION

The ornate and striking glass ribbons that adorn the sleek band of this inspiring piece create the illusion of cascading water, adding grandeur and character to any room. A design that incorporates this chandelier is instantly transformed into a spacious masterpiece. Available now in a spectacular triple drum version in three brushed metal finishesFinish note: Due to the nature of our hand made product our finishes can vary from piece to piece. Please be aware studio lighting can affect tone of metals and alter material appearance slightly. For more details, speak to your sales advisor who may be able to organise sampling upon request.

#### Available Finishes

CL464-3T-100 in Clear and Smoke and Brushed Bronze

Size One CL464-3T-60, Height: 31.5 cm (12.4") Diameter: 60 cm (23.62") Bulbs: 9 × 2.5W LED G9 Net Weight: 27 kg / 60 lb Size Two CL464-3T-80, Height: 31.5 cm (12.4") Diameter: 80 cm (31.5") Bulbs: 12 × 2.5W LED G9 Net Weight: 37 kg / 82 lb

# Size Three

CL464-3T-100, Height: 31.5 cm (12.4") Diameter: 100 cm (39.37") Bulbs: 15 × 2.5W LED G9 Net Weight: 47 kg / 104 lb

The dimensions of the central rod and ceiling rose are not included in the height measurements. The standard rod and ceiling rose height is 50cm (20") if not otherwise specified by customer.