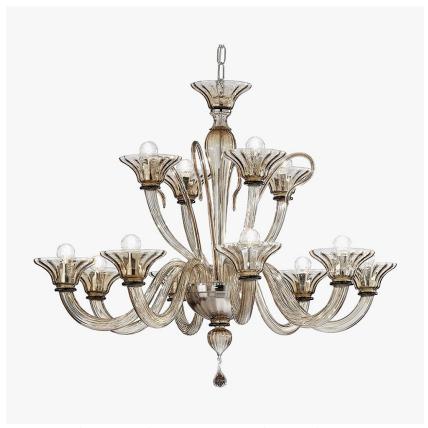

CL510-8+4 in Smoke Ribbed Murano Glass and Chrome

#### 8+4 Light

CL510-8+4,

Height: 76 cm (29.92")
Diameter: 90 cm (35.43")
Bulbs: 12 x 42W E14 Golf Ball
Bulbs/Lamps only
Net Weight: 18 kg / 39 lb