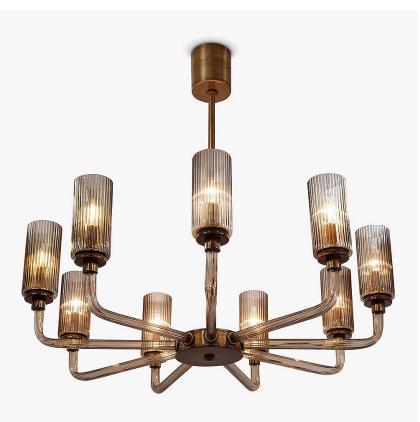

CL627-9 in Smoke Murano Glass and Brushed Light Bronze

White Smoke

Brushed Gold

Bronze

Brushed Light Brushed Nickel

6 Light CL627-6, Height: 30 cm (11.81") Diameter: 70 cm (27.56") Bulbs: 6 × 42W E14 Golf Ball Bulbs/Lamps only Net Weight: 6 kg / 13 lb

12 Light CL627-12, Height: 30 cm (11.81") Diameter: 110 cm (43.31") Bulbs: 12 × 42W E14 Golf Ball Bulbs/Lamps only Net Weight: 7 kg / 15 lb **9 Light** CL627-9, Height: 30 cm (11.81") Diameter: 85 cm (33.46") Bulbs: 9 × 42W E14 Golf Ball Bulbs/Lamps only Net Weight: 6 kg / 11 lb