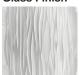

Lune Oval Pendant

# CL211-OVAL

Collection Name

#### **MOONLIGHT COLLECTION**

The classic romantic image of the moon illuminating rippled water. We developed a way of melting, fusing and shaping the perfect 3D illustration of this scene in glass. The undulations in the glass appear to sway and pulse as the light hits the frozen waves, all clasped by understated, sleek metalwork to keep your eyes undistracted from the play of light within. To preserve the image as we imagined, the glass is solely available in a Satin finish but the metal details can be created in a number of our house finishes; Brushed Gold, Brushed Nickel or Brushed Dark Bronze to subtly adapt the look of these distinctive designs.



CL211-OVAL in Satin and Brushed Bronze

# **Available Finishes**

# **Glass Finish**



Clair de Lune Satin

# **Metal Finish**



Brushed Bronze





Brushed Gold Brushed Nickel

# **Available Sizes**

Size One

CL211-OVAL, Height: 32.8 cm (12.91") Diameter: 16.2 cm (6.38") Bulbs: 1 LED strip

Net Weight: 7 kg / 15.4 lb