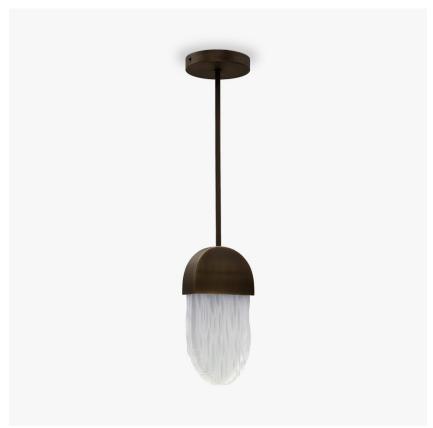

# CL211-OVAL

Collection Name

CL211-OVAL in Satin and Brushed Bronze

# **Available Sizes**

Size One

CL211-OVAL, Height: 32.8 cm (12.91") Diameter: 16.2 cm (6.38") Bulbs: 1 LED strip

Net Weight: 7 kg / 15.4 lb