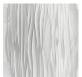

e Oval Wall Light

# WL211-OVAL

Collection Name

#### **MOONLIGHT COLLECTION**

The classic romantic image of the moon illuminating rippled water. We developed a way of melting, fusing and shaping the perfect 3D illustration of this scene in glass. The undulations in the glass appear to sway and pulse as the light hits the frozen waves, all clasped by understated, sleek metalwork to keep your eyes undistracted from the play of light within. To preserve the image as we imagined, the glass is solely available in a Satin finish but the metal details can be created in a number of our house finishes; Brushed Gold, Brushed Nickel or Brushed Dark Bronze to subtly adapt the look of these distinctive designs.



WL211-OVAL in Satin and Brushed Bronze

# **Available Finishes**

# **Glass Finish**



Clair de Lune Satin

# **Metal Finish**



Brushed Bronze





Brushed Gold Brushed Nickel

# **Available Sizes**

One Size Only

WL211-OVAL,

Height: 41.5 cm (16.34")
Width: 21 cm (8.27")
Depth: 9.5 cm (3.74")
Bulbs: 2 × 3.6W 2750K Integrated

LED Not Dimmable Net Weight: 8 kg / 18 lb