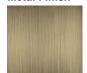

Name

#### **MOONLIGHT COLLECTION**

The classic romantic image of the moon illuminating rippled water. We developed a way of melting, fusing and shaping the perfect 3D illustration of this scene in glass. The undulations in the glass appear to sway and pulse as the light hits the frozen waves, all clasped by understated, sleek metalwork to keep your eyes undistracted from the play of light within. To preserve the image as we imagined, the glass is solely available in a Satin finish but the metal details can be created in a number of our house finishes; Brushed Gold, Brushed Nickel or Brushed Dark Bronze to subtly adapt the look of these distinctive designs.



WL211-OVAL in Satin and Brushed Bronze

# **Available Finishes**

# **Glass Finish**



Clair de Lune Satin

# **Metal Finish**



Brushed Bronze





Brushed Gold Brushed Nickel

# **Available Sizes**

One Size Only

WL211-OVAL,

Height: 41.5 cm (16.34")
Width: 21 cm (8.27")
Depth: 9.5 cm (3.74")
Bulbs: 2 × 3.6W 2750K Integrated

LED Not Dimmable Net Weight: 8 kg / 18 lb