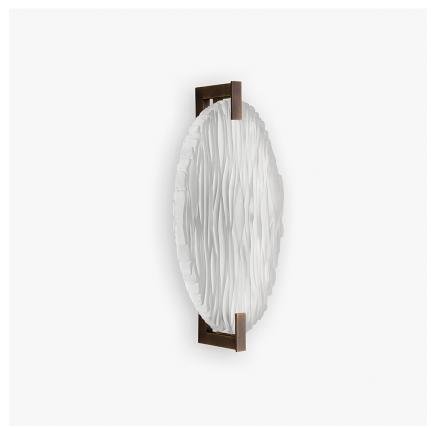

# Clair de Lune Oval Wall Light

# WL211-OVAL

Collection Name

#### **MOONLIGHT COLLECTION**

The classic romantic image of the moon illuminating rippled water. We developed a way of melting, fusing and shaping the perfect 3D illustration of this scene in glass. The undulations in the glass appear to sway and pulse as the light hits the frozen waves, all clasped by understated, sleek metalwork to keep your eyes undistracted from the play of light within. To preserve the image as we imagined, the glass is solely available in a Satin finish but the metal details can be created in a number of our house finishes; Brushed Gold, Brushed Nickel or Brushed Dark Bronze to subtly adapt the look of these distinctive designs.

WL211-OVAL in Satin and Brushed Bronze