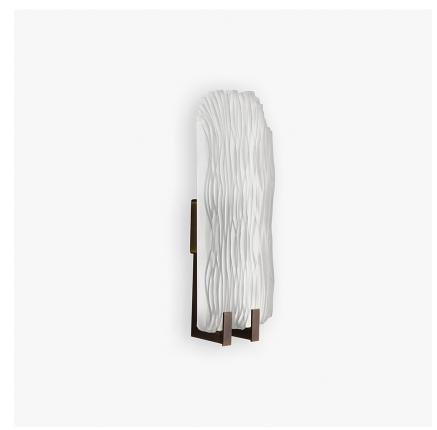

# Clair de Lune Rectangle Wall Light

# WL211-RECT

Collection Name
MOONLIGHT COLLECTION

The classic romantic image of the moon illuminating rippled water. We developed a way of melting, fusing and shaping the perfect 3D illustration of this scene in glass. The undulations in the glass appear to sway and pulse as the light hits the frozen waves, all clasped by understated, sleek metalwork to keep your eyes undistracted from the play of light within. To preserve the image as we imagined, the glass is solely available in a Satin finish but the metal details can be created in a number of our house finishes; Brushed Gold, Brushed Nickel or Brushed Dark Bronze to subtly adapt the look of these distinctive designs.

WL211-RECT in Satin and Brushed Bronze

# **Available Sizes**

Size One

WL211-RECT, Height: 46.5 cm (18.31") Diameter: 18 cm (7.09") Depth: 9.5 cm (3.74")

Depth: 9.5 cm (3.74")

Bulbs: 2 × 3.6W 2750K Integrated

LED Not Dimmable Net Weight: 8 kg / 18 lb