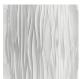

e Lune Rectangle Wall Light

# WL211-RECT

Collection Name
MOONLIGHT COLLECTION

The classic romantic image of the moon illuminating rippled water. We developed a way of melting, fusing and shaping the perfect 3D illustration of this scene in glass. The undulations in the glass appear to sway and pulse as the light hits the frozen waves, all clasped by understated, sleek metalwork to keep your eyes undistracted from the play of light within. To preserve the image as we imagined, the glass is solely available in a Satin finish but the metal details can be created in a number of our house finishes; Brushed Gold, Brushed Nickel or Brushed Dark Bronze to subtly adapt the look of these distinctive designs.



WL211-RECT in Satin and Brushed Bronze

# **Available Finishes**

# **Glass Finish**



Clair de Lune Satin

# **Metal Finish**



Brushed Bronze



Brushed Gold



Brushed Nickel

# **Available Sizes**

Size One

WL211-RECT, Height: 46.5 cm (18.31") Diameter: 18 cm (7.09") Depth: 9.5 cm (3.74")

Depth: 9.5 cm (3.74")

Bulbs: 2 × 3.6W 2750K Integrated

LED Not Dimmable Net Weight: 8 kg / 18 lb