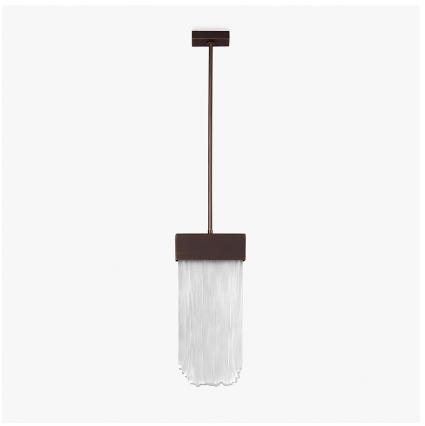

## Clair de Lune Rectangular **Pendant**

#### CL211-PEN

Collection Name MOONLIGHT COLLECTION

The classic romantic image of the moon illuminating rippled water. We developed a way of melting, fusing and shaping the perfect 3D illustration of this scene in glass. The undulations in the glass appear to sway and pulse as the light hits the frozen waves, all clasped by understated, sleek metalwork to keep your eyes undistracted from the play of light within. To preserve the image as we imagined, the glass is solely available in a Satin finish but the metal details can be created in a number of our house finishes; Brushed Gold, Brushed Nickel or Brushed Dark Bronze to subtly adapt the look of these distinctive designs.

CL211-PEN in Satin and Brushed Bronze

#### **Available Sizes**

Size One

CL211-PEN,
Height: 42 cm (16.54")
Diameter: 17.5 cm (6.89")
Depth: 5 cm (1.97")
Integrated LED
Dimmable