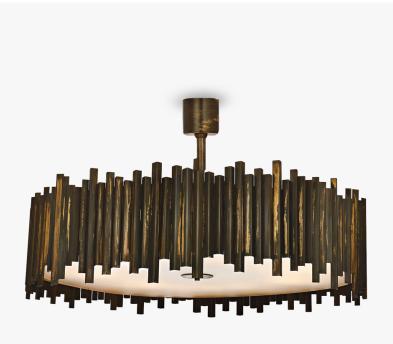

### CL114

Collection Name MAYFAIR COLLECTION

Our Concertina chandelier, is a contemporary piece inspired by brutalist designs from the 1970s and is available in a new distressed bronze finish. This design is made out of a series of random brass v-shaped strips, which are welded together to produce a unique piece of modern ceiling sculpture with a subtle lighting effect. The chandelier is finished off with a frosted Lucite bottom diffuser and a central finial

#### Compatible with

CL114-100 in Distressed Bronze with a Lucite Diffuser

#### **Metal Finish**

Distressed Bronze

Size Three CL114-120, Height: 30 cm (11.81") Diameter: 120 cm (47.24") Bulbs: 8 × 40W E27 Net Weight: 34 kg / 75 lb

The dimensions of the central supporting rod and ceiling rose are not included in the height measurements. The standard rod and ceiling rose is 50cm (20") high if not otherwise specified by the customer.