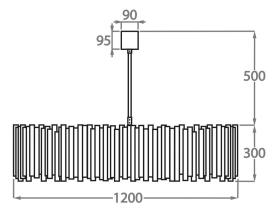

#### **Metal Finish**

Distressed Bronze

Size Three CL114-120, Height: 30 cm (11.81") Diameter: 120 cm (47.24") Bulbs: 8 × 40W E27 Net Weight: 34 kg / 75 lb

The dimensions of the central supporting rod and ceiling rose are not included in the height measurements. The standard rod and ceiling rose is 50cm (20") high if not otherwise specified by the customer.