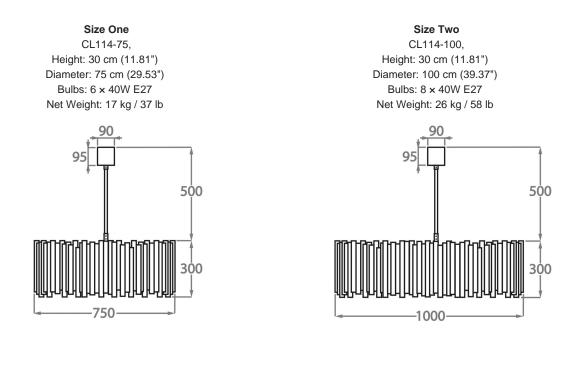

#### **Metal Finish**

Distressed Bronze

Size Three CL114-120, Height: 30 cm (11.81") Diameter: 120 cm (47.24") Bulbs: 8 × 40W E27 Net Weight: 34 kg / 75 lb

The dimensions of the central supporting rod and ceiling rose are not included in the height measurements. The standard rod and ceiling rose is 50cm (20") high if not otherwise specified by the customer.