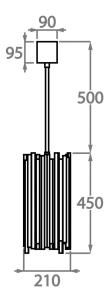

# **Size One** CL114-PEN,

Height: 45 cm (17.72") Diameter: 21 cm (8.27") Bulbs: 3 × 40W G9

The dimensions of the central supporting rod and ceiling rose are not included in the height measurements. The standard rod and ceiling rose is 50cm (20") high if not otherwise specified by the customer.