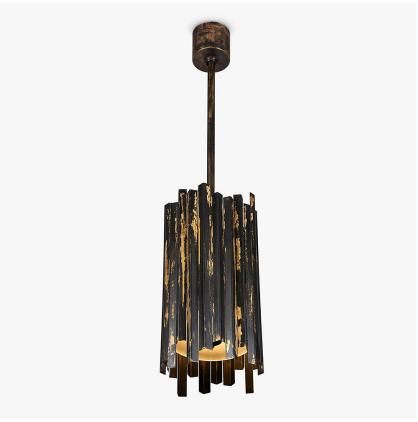

### CL114-PEN

Collection Name
MAYFAIR COLLECTION

Our Concertina pendant, is a contemporary piece inspired by brutalist designs from the 1970s and is available in a new distressed bronze finish. This design is made out of a series of random brass v-shaped strips, which are welded together to produce a unique piece of modern ceiling sculpture with a subtle lighting effect. This pendant is finished off with a frosted Lucite bottom diffuser and a central finial

#### **Metal Finish**

Distressed Bronze

CL114-PEN in Distressed Bronze with a Lucite Diffuser

# **Size One** CL114-PEN,

Height: 45 cm (17.72") Diameter: 21 cm (8.27") Bulbs: 3 × 40W G9

The dimensions of the central supporting rod and ceiling rose are not included in the height measurements. The standard rod and ceiling rose is 50cm (20") high if not otherwise specified by the customer.