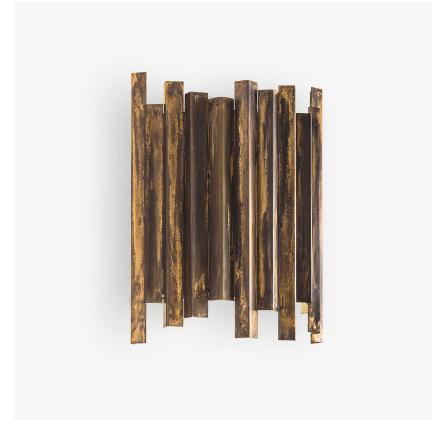

# **Concertina Wall Light**

#### **MAYFAIR COLLECTION**

An edgy new wall light inspired by brutalist designs from the 1970s. This design is made out of a series of random brass v-shaped strips, which are welded together to produce a unique piece of modern wall sculpture with a subtle lighting effect.

# Metal Finish

Distressed Bronze

WL114 in Distressed Bronze