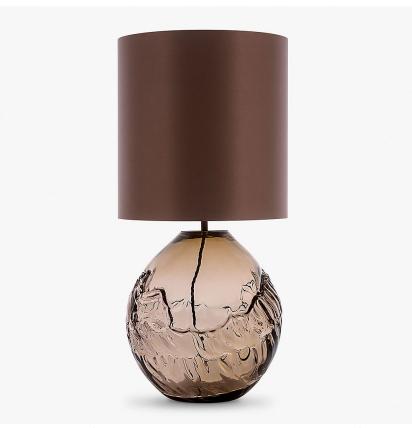

## **TL238**

Collection Name

#### Compatible with

Yacht Club

TL238 in Bronze Glass and Brushed Dark Bronze with an 12" Tall Drum Shade in Crepe Satin 1806W/326 Nutmeg

## **Glass Finish**

Crest Bronze

Crest Ocean Blue Crest Tea

## Recommended Shade(s) (OPTIONAL)

12" Tall Drum

Silk Flex

Brown

Cream

Black

Silver

#### **Available Sizes**

One size only

TL238, Height: 37.5 cm (14.76") Diameter: 28 cm (11.02")

Bulbs: 1 x 40W E27
Net Weight: 7 kg / 16 lb Cable Exit:

Bottom

Dimensions are measured from the base of the lamp to the middle of the bulb holder and are excluding shade The overall height with a 12" tall drum shade 64cm - 25"