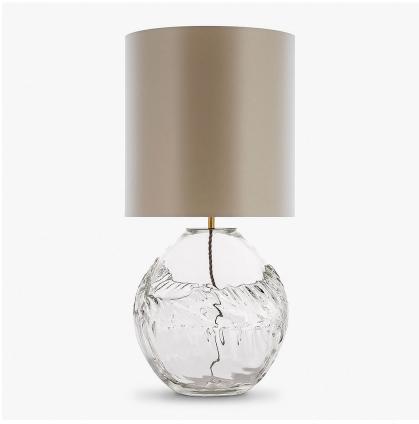

## **Crest Lamp**

#### **HALCYON COLLECTION**

All the drama and energy of surging seas; crashing and whirling waves, frozen in their capricious path. A theatrical storm has been skillfully manipulated from molten glass, suspending this animated force of nature within a tempestuous capsule, each design in its fluid form.

#### Compatible with

Yacht Club

TL238 in Clear Glass and Brushed Gold with an 12" Tall Drum Shade in Crepe Satin 5018W/4501 Platinum

#### **Available Sizes**

One size only

TL238, Height: 37.5 cm (14.76") Diameter: 28 cm (11.02")

Bulbs: 1 x 40W E27
Net Weight: 7 kg / 16 lb Cable Exit:

Bottom

Dimensions are measured from the base of the lamp to the middle of the bulb holder and are excluding shade The overall height with a 12" tall drum shade 64cm - 25"