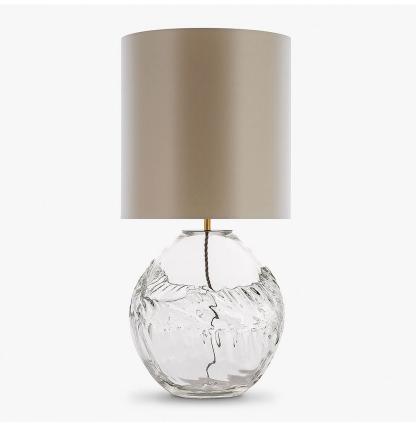

## **Crest Lamp**

#### **TL238**

Collection Name

#### **HALCYON COLLECTION**

All the drama and energy of surging seas; crashing and whirling waves, frozen in their capricious path. A theatrical storm has been skillfully manipulated from molten glass, suspending this animated force of nature within a tempestuous capsule, each design in its fluid form.

#### **Available Sizes**

One size only

TL238, Height: 37.5 cm (14.76") Diameter: 28 cm (11.02")

Bulbs: 1 x 40W E27
Net Weight: 7 kg / 16 lb Cable Exit:

Bottom

Dimensions are measured from the base of the lamp to the middle of the bulb holder and are excluding shade The overall height with a 12" tall drum shade 64cm - 25"