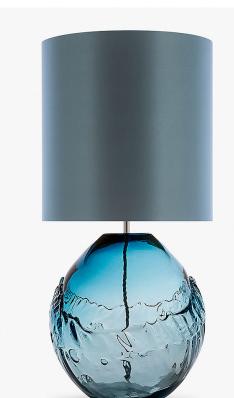

## **Crest Lamp**

## **TL238E**

**Collection Name** HALCYON COLLECTION

All the drama and energy of surging seas; crashing and whirling waves, frozen in their capricious path. A theatrical storm has been skillfully manipulated from molten glass, suspending this animated force of nature within a tempestuous capsule, each design in its fluid form.

Finish note as these lamps are handmade by our artisans in England, they may vary slightly from piece to piece in dimension and appearance.

### Silk Flex

Silver

One size only TL238, Height: 37.5 cm (14.76") Diameter: 28 cm (11.02") Bulbs: 1 × 40W E27 Net Weight: 7 kg / 16 lb Cable Exit: Bottom

Dimensions are measured from the base of the lamp to the middle of the bulb holder and are excluding shade The overall height with a 12" tall drum shade 64cm - 25"