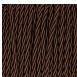

# **BELLA FIGURA**

### **Crest Lamp**

#### **TL238**

Collection Name

#### **HALCYON COLLECTION**

All the drama and energy of surging seas; crashing and whirling waves, frozen in their capricious path. A theatrical storm has been skillfully manipulated from molten glass, suspending this animated force of nature within a tempestuous capsule, each design in its fluid form.

#### Compatible with



Yacht Club



Aztec

#### **Available Finishes**

#### **Glass Finish**



Crest Bronze



Crest Ocean Blue Crest Tea



#### **Neck and Bulb Holder**



**Brushed Gold** 



Brushed Nickel Brushed



Bronze

#### Recommended Shade(s) (OPTIONAL)

12" Tall Drum

## Crest Clear

#### Silk Flex









Brown



Cream



Silver

#### **Available Sizes**

One size only

TL238, Height: 37.5 cm (14.76") Diameter: 28 cm (11.02")

Bulbs: 1 x 40W E27
Net Weight: 7 kg / 16 lb Cable Exit:

Bottom

Dimensions are measured from the base of the lamp to the middle of the bulb holder and are excluding shade The overall height with a 12" tall drum shade 64cm - 25"

Finish note: As these glass lamps are handmade by our artisans in England, they may vary slightly from piece to piece in dimension and appearance