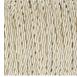

# **BELLA FIGURA**

### **Crest Lamp**

#### **TL238**

Collection Name

#### **HALCYON COLLECTION**

All the drama and energy of surging seas; crashing and whirling waves, frozen in their capricious path. A theatrical storm has been skillfully manipulated from molten glass, suspending this animated force of nature within a tempestuous capsule, each design in its fluid form.

#### Compatible with



Yacht Club



Aztec

#### **Available Finishes**

#### **Glass Finish**



Crest Bronze



Crest Ocean Blue Crest Tea



#### **Neck and Bulb Holder**



**Brushed Gold** 



Brushed Nickel Brushed



Bronze

#### Recommended Shade(s) (OPTIONAL)

12" Tall Drum

## Crest Clear

#### Silk Flex









Brown



Cream



Silver

#### **Available Sizes**

One size only

TL238, Height: 37.5 cm (14.76") Diameter: 28 cm (11.02")

Bulbs: 1 x 40W E27
Net Weight: 7 kg / 16 lb Cable Exit:

Bottom

Dimensions are measured from the base of the lamp to the middle of the bulb holder and are excluding shade The overall height with a 12" tall drum shade 64cm - 25"

Finish note: As these glass lamps are handmade by our artisans in England, they may vary slightly from piece to piece in dimension and appearance