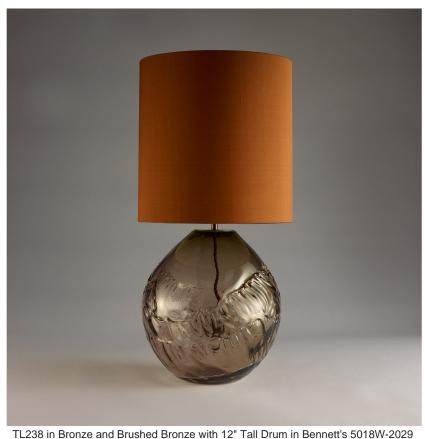

# **BELLA FIGURA**

### **Crest Lamp**

#### **TL238**

Collection Name

#### **HALCYON COLLECTION**

All the drama and energy of surging seas; crashing and whirling waves, frozen in their capricious path. A theatrical storm has been skillfully manipulated from molten glass, suspending this animated force of nature within a tempestuous capsule, each design in its fluid form.

#### **Glass Finish**

Crest Bronze

Crest Ocean Blue Crest Tea

#### **Neck and Bulb Holder**

**Brushed Gold** 

Brushed Nickel Brushed

Bronze

#### Recommended Shade(s) (OPTIONAL)

12" Tall Drum

#### **Available Sizes**

One size only

TL238, Height: 37.5 cm (14.76") Diameter: 28 cm (11.02")

Bulbs: 1 x 40W E27
Net Weight: 7 kg / 16 lb Cable Exit:

Bottom

Dimensions are measured from the base of the lamp to the middle of the bulb holder and are excluding shade The overall height with a 12" tall drum shade 64cm - 25"