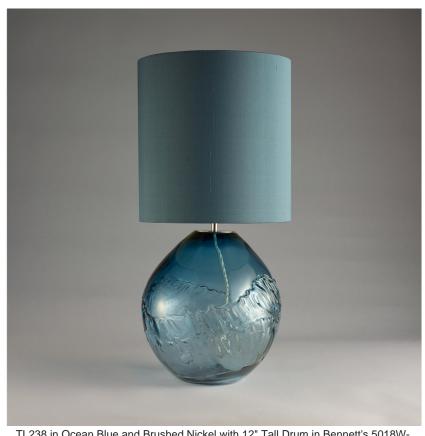

#### Compatible with

Yacht Club

TL238 in Ocean Blue and Brushed Nickel with 12" Tall Drum in Bennett's 5018W-818 Alpine

#### **Glass Finish**

Crest Bronze

Crest Ocean Blue Crest Tea