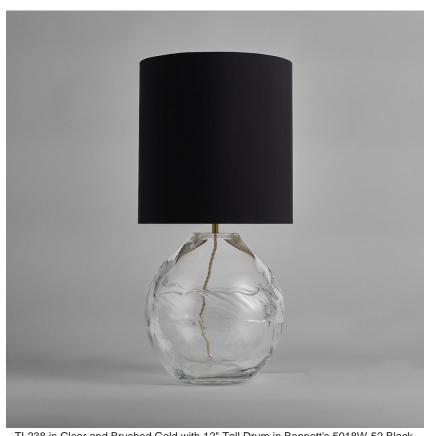

## Compatible with

Yacht Club

TL238 in Clear and Brushed Gold with 12" Tall Drum in Bennett's 5018W-52 Black Dupion