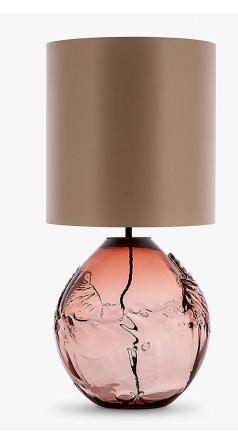

#### TL238

**Collection Name** HALCYON COLLECTION

All the drama and energy of surging seas; crashing and whirling waves, frozen in their capricious path. A theatrical storm has been skillfully manipulated from molten glass, suspending this animated force of nature within a tempestuous capsule, each design in its fluid form.

#### **Compatible with**

Yacht Club

TL238 in Tea Glass and Brushed Dark Bronze with an 12" Tall Drum Shade in Crepe Satin 1806W/012 Frosted Almond

# 12" Tall Drum

One size only TL238, Height: 37.5 cm (14.76") Diameter: 28 cm (11.02") Bulbs: 1 × 40W E27 Net Weight: 7 kg / 16 lb Cable Exit: Bottom

Dimensions are measured from the base of the lamp to the middle of the bulb holder and are excluding shade The overall height with a 12" tall drum shade 64cm - 25"