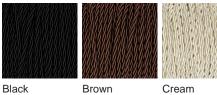

## **BELLA FIGURA**

### **Crest Lamp**

#### TL238

**Collection Name** HALCYON COLLECTION

All the drama and energy of surging seas; crashing and whirling waves, frozen in their capricious path. A theatrical storm has been skillfully manipulated from molten glass, suspending this animated force of nature within a tempestuous capsule, each design in its fluid form.

#### **Compatible with**



Yacht Club



TL238 in Tea Glass and Brushed Dark Bronze with an 12" Tall Drum Shade in Crepe Satin 1806W/012 Frosted Almond

#### **Available Finishes**

#### **Glass Finish**









Brushed Gold



Bronze

Recommended Shade(s) (OPTIONAL)

Crest Bronze

Crest Ocean Blue Crest Tea





Crest Clear

#### Silk Flex





Silver

# 12" Tall Drum

One size only TL238, Height: 37.5 cm (14.76") Diameter: 28 cm (11.02") Bulbs: 1 × 40W E27 Net Weight: 7 kg / 16 lb Cable Exit: Bottom

Dimensions are measured from the base of the lamp to the middle of the bulb holder and are excluding shade The overall height with a 12" tall drum shade 64cm - 25"

Finish note: As these glass lamps are handmade by our artisans in England, they may vary slightly from piece to piece in dimension and appearance