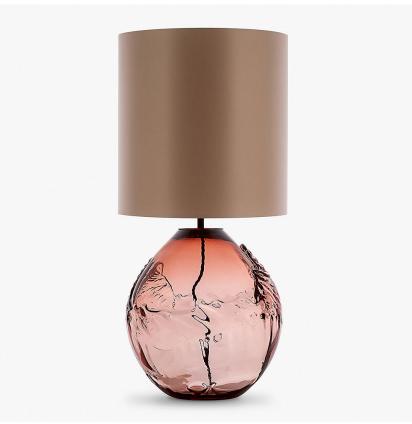

# **BELLA FIGURA**

## **Crest Lamp**

#### **TL238E**

Collection Name

#### **HALCYON COLLECTION**

All the drama and energy of surging seas; crashing and whirling waves, frozen in their capricious path. A theatrical storm has been skillfully manipulated from molten glass, suspending this animated force of nature within a tempestuous capsule, each design in its fluid form.

#### Compatible with

Express

Yacht Club

TL238 in Tea Glass and Brushed Dark Bronze with an 12" Tall Drum Shade in Crepe Satin 1806W/012 Frosted Almond

#### **Glass Finish**

Crest Bronze

Crest Ocean Blue Crest Tea

#### **Available Sizes**

One size only

TL238, Height: 37.5 cm (14.76") Diameter: 28 cm (11.02")

Bulbs: 1 x 40W E27
Net Weight: 7 kg / 16 lb Cable Exit:

Bottom

Dimensions are measured from the base of the lamp to the middle of the bulb holder and are excluding shade The overall height with a 12" tall drum shade 64cm - 25"