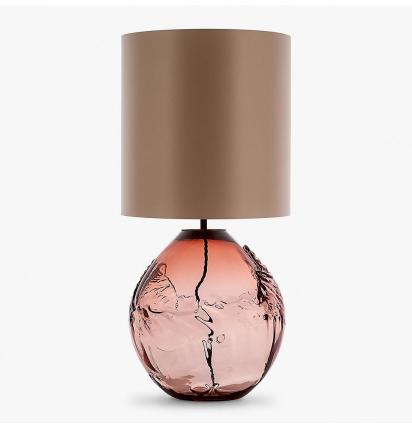

### **Crest Lamp**

#### **TL238**

Collection Name

#### **HALCYON COLLECTION**

All the drama and energy of surging seas; crashing and whirling waves, frozen in their capricious path. A theatrical storm has been skillfully manipulated from molten glass, suspending this animated force of nature within a tempestuous capsule, each design in its fluid form.

#### Compatible with

Yacht Club

TL238 in Tea Glass and Brushed Dark Bronze with an 12" Tall Drum Shade in Crepe Satin 1806W/012 Frosted Almond

#### **Available Sizes**

One size only

TL238, Height: 37.5 cm (14.76") Diameter: 28 cm (11.02")

Bulbs: 1 x 40W E27
Net Weight: 7 kg / 16 lb Cable Exit:

Bottom

Dimensions are measured from the base of the lamp to the middle of the bulb holder and are excluding shade The overall height with a 12" tall drum shade 64cm - 25"