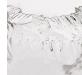

# **CL238**

Collection Name

**HALCYON COLLECTION** 

Rolling waves tumble and break over the dome of these atmospheric glass pendants which feature a hot finished edge, preserving the molten fluidity of the glass. These temperate waves are the perfect antidote to the tumultuous storm captured within its table lamp counterpart: the calm before the storm.

# One size only

CL238,

Height: 25.5 cm (10.04")
Diameter: 17.5 cm (6.89")
Bulbs: 1 x 40W E14
Net Weight: 3 kg / 7 lb

This pendant is supplied as standard with 100cm (20") of flex. More flex is available on request, this design can be adjusted on site to desired hanging drops.