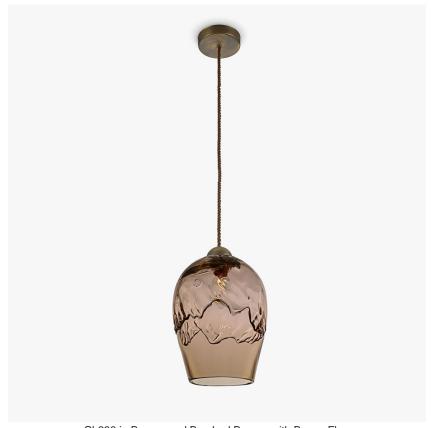

# **Crest Pendant**

# **CL238**

Collection Name

**HALCYON COLLECTION** 

Rolling waves tumble and break over the dome of these atmospheric glass pendants which feature a hot finished edge, preserving the molten fluidity of the glass. These temperate waves are the perfect antidote to the tumultuous storm captured within its table lamp counterpart: the calm before the storm.

CL238 in Bronze and Brushed Bronze with Brown Flex