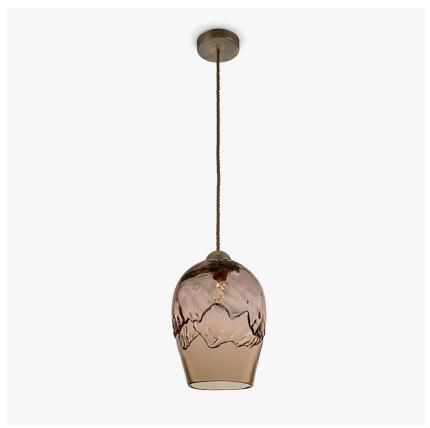

## **Crest Pendant**

## **CL238E**

Collection Name **HALCYON COLLECTION** 

Rolling waves tumble and break over the dome of these atmospheric glass pendants which feature a hot finished edge, preserving the molten fluidity of the glass. These temperate waves are the perfect antidote to the tumultuous storm captured within its table lamp counterpart: the calm before the storm. Finish note: As these pendants are handmade by our artisans in England and are a unique design, each pendant varies slightly in design and size from one another

## One size only

CL238,

Height: 25.5 cm (10.04")

Diameter: 17.5 cm (6.89")

Bulbs: 1 × 40W E14

Net Weight: 3 kg / 7 lb

This pendant is supplied as standard with 100cm (20") of flex. More flex is available on request, this design can be adjusted on site to desired hanging drops.