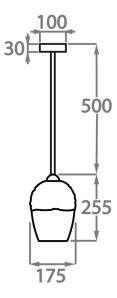

## One size only

CL238,

Height: 25.5 cm (10.04")

Diameter: 17.5 cm (6.89")

Bulbs: 1 × 40W E14

Net Weight: 3 kg / 7 lb

This pendant is supplied as standard with 100cm (20") of flex. More flex is available on request, this design can be adjusted on site to desired hanging drops.