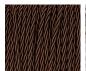

# **BELLA FIGURA**

## **Crest Pendant**

## **CL238E**

Collection Name **HALCYON COLLECTION** 

Rolling waves tumble and break over the dome of these atmospheric glass pendants which feature a hot finished edge, preserving the molten fluidity of the glass. These temperate waves are the perfect antidote to the tumultuous storm captured within its table lamp counterpart: the calm before the storm. Finish note: As these pendants are handmade by our artisans in England and are a unique design, each pendant varies slightly in design and size from one another

### Compatible with



Express



CL238 in Bronze Glass and Brushed Dark Bronze with Brown Flex

#### **Available Finishes**

### **Glass Finish**



Crest Bronze

Silk Flex



Brown

Cream



Silver







Black

## One size only

CL238,

Height: 25.5 cm (10.04")

Diameter: 17.5 cm (6.89")

Bulbs: 1 × 40W E14

Net Weight: 3 kg / 7 lb



This pendant is supplied as standard with 100cm (20") of flex. More flex is available on request, this design can be adjusted on site to desired hanging drops.

Finish note: these pendant's are a unique design and therefore each pendant varies slightly in design and size from one another.