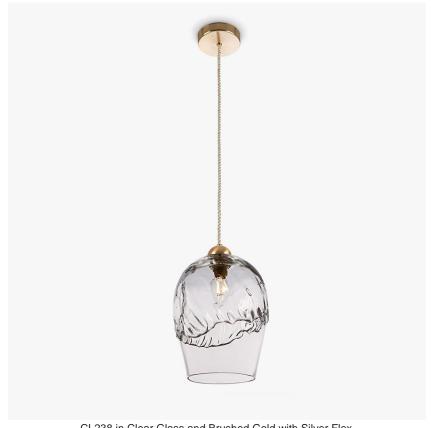

## **CL238**

Collection Name

### **HALCYON COLLECTION**

Rolling waves tumble and break over the dome of these atmospheric glass pendants which feature a hot finished edge, preserving the molten fluidity of the glass. These temperate waves are the perfect antidote to the tumultuous storm captured within its table lamp counterpart: the calm before the storm.

CL238 in Clear Glass and Brushed Gold with Silver Flex

### **Available Sizes**

One size only

CL238,

Height: 25.5 cm (10.04")
Diameter: 17.5 cm (6.89")
Bulbs: 1 x 40W E14
Net Weight: 3 kg / 7 lb