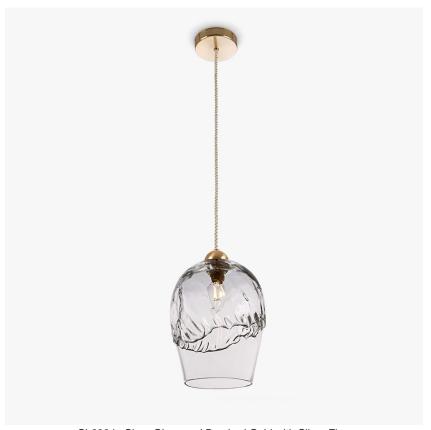

## **CL238E**

Collection Name

## HALCYON COLLECTION

Rolling waves tumble and break over the dome of these atmospheric glass pendants which feature a hot finished edge, preserving the molten fluidity of the glass. These temperate waves are the perfect antidote to the tumultuous storm captured within its table lamp counterpart: the calm before the storm.

## Compatible with

Express

CL238 in Clear Glass and Brushed Gold with Silver Flex