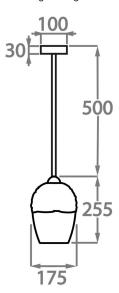

## One size only

CL238,

Height: 25.5 cm (10.04") Diameter: 17.5 cm (6.89") Bulbs: 1 × 40W E14 Net Weight: 3 kg / 7 lb