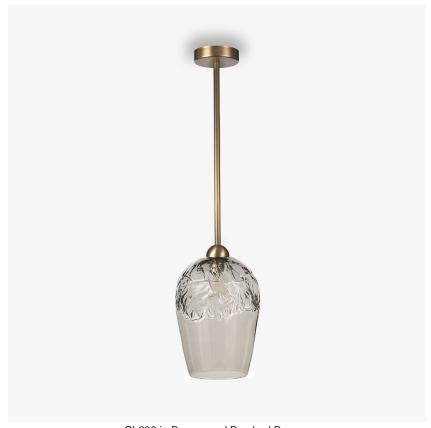

## **Crest Pendant**

## **CL238**

Collection Name

### **HALCYON COLLECTION**

Rolling waves tumble and break over the dome of these atmospheric glass pendants which feature a hot finished edge, preserving the molten fluidity of the glass. These temperate waves are the perfect antidote to the tumultuous storm captured within its table lamp counterpart: the calm before the storm.

CL238 in Bronze and Brushed Bronze

### **Available Sizes**

One size only

CL238,

Height: 25.5 cm (10.04")
Diameter: 17.5 cm (6.89")
Bulbs: 1 x 40W E14
Net Weight: 3 kg / 7 lb