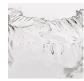

## **Crest Pendant**

## **CL238**

Collection Name

### **HALCYON COLLECTION**

Rolling waves tumble and break over the dome of these atmospheric glass pendants which feature a hot finished edge, preserving the molten fluidity of the glass. These temperate waves are the perfect antidote to the tumultuous storm captured within its table lamp counterpart: the calm before the storm.