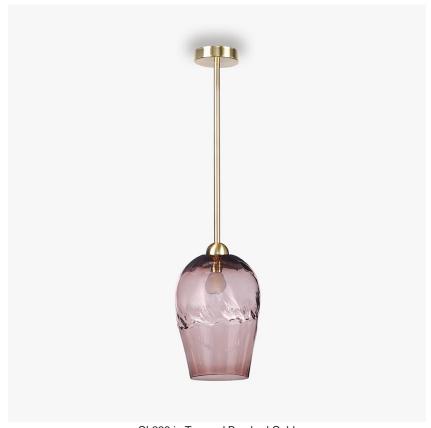

## **Crest Pendant**

## **CL238**

Collection Name

CL238 in Tea and Brushed Gold

#### **Available Sizes**

One size only

CL238,

Height: 25.5 cm (10.04")
Diameter: 17.5 cm (6.89")
Bulbs: 1 x 40W E14
Net Weight: 3 kg / 7 lb