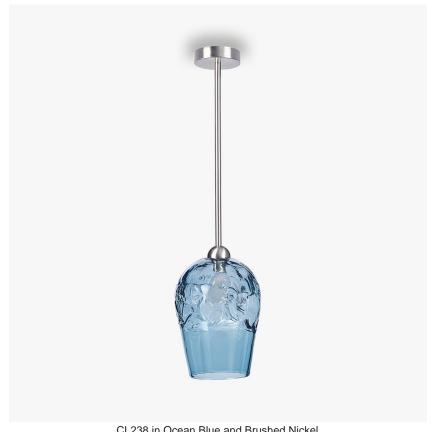

## **CL238**

Collection Name

### **HALCYON COLLECTION**

Rolling waves tumble and break over the dome of these atmospheric glass pendants which feature a hot finished edge, preserving the molten fluidity of the glass. These temperate waves are the perfect antidote to the tumultuous storm captured within its table lamp counterpart: the calm before the storm.

CL238 in Ocean Blue and Brushed Nickel