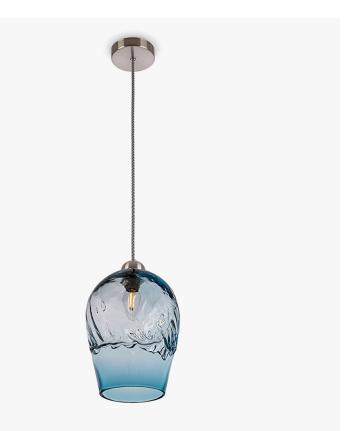

# **Crest Pendant**

## CL238

Collection Name HALCYON COLLECTION

Rolling waves tumble and break over the dome of these atmospheric glass pendants which feature a hot finished edge, preserving the molten fluidity of the glass. These temperate waves are the perfect antidote to the tumultuous storm captured within its table lamp counterpart: the calm before the storm.

CL238 in Ocean Blue Glass and Brushed Nickel with Silver Flex

One size only CL238, Height: 25.5 cm (10.04") Diameter: 17.5 cm (6.89") Bulbs: 1 × 40W E14 Net Weight: 3 kg / 7 lb

This pendant is supplied as standard with 100cm (20") of flex. More flex is available on request, this design can be adjusted on site to desired hanging drops.