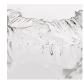

#### **HALCYON COLLECTION**

Rolling waves tumble and break over the dome of these atmospheric glass pendants which feature a hot finished edge, preserving the molten fluidity of the glass. These temperate waves are the perfect antidote to the tumultuous storm captured within its table lamp counterpart: the calm before the storm.

# One size only

CL238,

Height: 25.5 cm (10.04")

Diameter: 17.5 cm (6.89")

Bulbs: 1 × 40W E14

Net Weight: 3 kg / 7 lb

This pendant is supplied as standard with 100cm (20") of flex. More flex is available on request, this design can be adjusted on site to desired hanging drops.