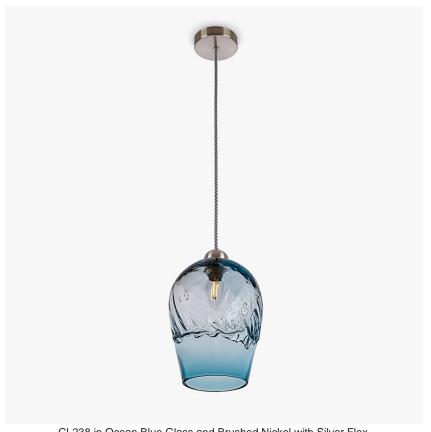

#### **HALCYON COLLECTION**

Rolling waves tumble and break over the dome of these atmospheric glass pendants which feature a hot finished edge, preserving the molten fluidity of the glass. These temperate waves are the perfect antidote to the tumultuous storm captured within its table lamp counterpart: the calm before the storm.

# Compatible with

Express

CL238 in Ocean Blue Glass and Brushed Nickel with Silver Flex