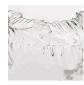

## **CL238**

Collection Name **HALCYON COLLECTION** 

Rolling waves tumble and break over the dome of these atmospheric glass pendants which feature a hot finished edge, preserving the molten fluidity of the glass. These temperate waves are the perfect antidote to the tumultuous storm captured within its table lamp counterpart: the calm before the storm.

CL238 in Tea Glass and Brushed Bronze with Brown Flex