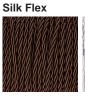

# **BELLA FIGURA**

## **Crest Pendant**

## **CL238**

Collection Name **HALCYON COLLECTION** 

Rolling waves tumble and break over the dome of these atmospheric glass pendants which feature a hot finished edge, preserving the molten fluidity of the glass. These temperate waves are the perfect antidote to the tumultuous storm captured within its table lamp counterpart: the calm before the storm.



CL238 in Tea Glass and Brushed Bronze with Brown Flex

#### **Available Finishes**

### **Glass Finish**



Crest Bronze



Crest Ocean



Crest Tea



Brushed Bronze





Brushed Gold Brushed Nickel





Silver



Black



Cream



Crest Clear

#### **Available Sizes**

## One size only

CL238,

Height: 25.5 cm (10.04")
Diameter: 17.5 cm (6.89")
Bulbs: 1 x 40W E14
Net Weight: 3 kg / 7 lb

This pendant is supplied as standard with 100cm (20") of flex. More flex is available on request, this design can be adjusted on site to desired hanging drops.

Finish note: these pendant's are a unique design and therefore each pendant varies slightly in design and size from one another