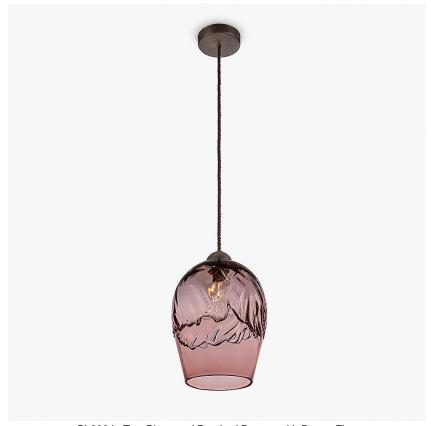

## **CL238**

Collection Name **HALCYON COLLECTION** 

Rolling waves tumble and break over the dome of these atmospheric glass pendants which feature a hot finished edge, preserving the molten fluidity of the glass. These temperate waves are the perfect antidote to the tumultuous storm captured within its table lamp counterpart: the calm before the storm.

CL238 in Tea Glass and Brushed Bronze with Brown Flex