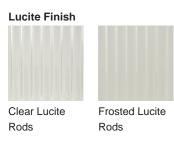

### **MAYFAIR COLLECTION**

Joining our Curzon Street family is the chic Curzon Street lantern, a contemporary design which features a main metal band surrounded by straight cut Lucite with a central frosted diffuser on the underneath. This simple, yet decorative lantern comes complete in a number of metal finishes and either clear or frosted Lucite.

#### **Available Finishes**

Size One

CL121-LAN-20, Height: 30 cm (11.81")

Diameter: 20 cm (7.87")

Bulbs: 1 × 40W E27

Net Weight: 5 kg / 11 lb

Size Two

CL121-LAN-30,