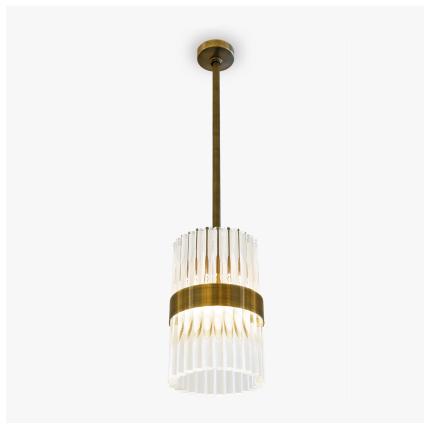

### **MAYFAIR COLLECTION**

Joining our Curzon Street family is the chic Curzon Street lantern, a contemporary design which features a main metal band surrounded by straight cut Lucite with a central frosted diffuser on the underneath. This simple, yet decorative lantern comes complete in a number of metal finishes and either clear or frosted Lucite.

CL121-LAN-20 in Clear and Brushed Bronze

#### **Available Finishes**

Size One

CL121-LAN-20, Height: 30 cm (11.81")

Diameter: 20 cm (7.87")

Bulbs: 1 × 40W E27

Net Weight: 5 kg / 11 lb

Size Two

CL121-LAN-30,