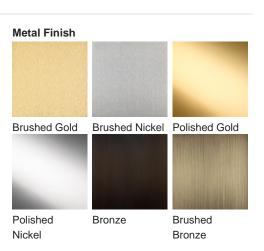

### **MAYFAIR COLLECTION**

Joining our Curzon Street family is the chic Curzon Street lantern, a contemporary design which features a main metal band surrounded by straight cut Lucite with a central frosted diffuser on the underneath. This simple, yet decorative lantern comes complete in a number of metal finishes and either clear or frosted Lucite.

#### **Available Finishes**

Size One

CL121-LAN-20, Height: 30 cm (11.81")

Diameter: 20 cm (7.87")

Bulbs: 1 × 40W E27

Net Weight: 5 kg / 11 lb

Size Two

CL121-LAN-30,