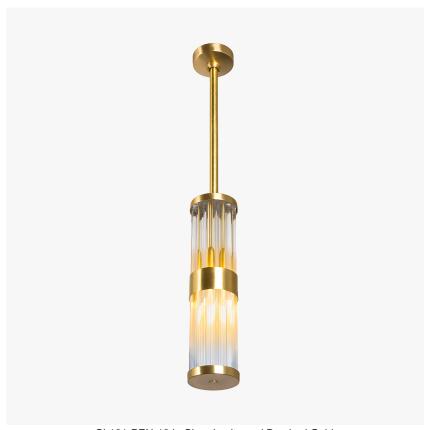

# **Curzon Street Pendant**

### **MAYFAIR COLLECTION**

Modelled on our iconic Curzon Street chandelier the new Curzon Street pendant is a welcome addition to the range. With its long, slender design this would look elegant and chic in any given interior. Available in either clear or frosted Lucite and a number of sizes.

CL121-PEN-12 in Clear Lucite and Brushed Gold

#### **Available Finishes**

Size One

CL121-PEN-10, Height: 40 cm (15.75") Diameter: 10 cm (3.94") Diameter: 10 cm (3.94")

Bulbs: 1 x 40w E27 Net Weight: 5 kg / 11 lb Size Two

CL121-PEN-12,

Height: 40 cm (15.75") Diameter: 12.5 cm (4.92") Bulbs: 1 x 40w E27