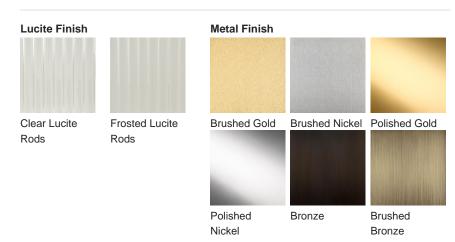

#### **Available Finishes**

Size One

CL121-PEN-10, Height: 40 cm (15.75") Diameter: 10 cm (3.94") Diameter: 10 cm (3.94")

Bulbs: 1 x 40w E27 Net Weight: 5 kg / 11 lb Size Two

CL121-PEN-12,

Height: 40 cm (15.75") Diameter: 12.5 cm (4.92") Bulbs: 1 x 40w E27

CL121-PEN-12 in Clear Lucite and Brushed Gold