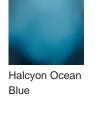

# **BELLA FIGURA**

# **Cypress Lamp**

# **TL236**

Collection Name

#### **HALCYON COLLECTION**

The Giant Bald Cypress tree is of stalwart stature, rooted deep in the mangrove and keeping watch over an oasis of tranquility and stillness. The Cypress trees rotund form and complex root structure is emulated in our Cypress table lamp; an understated spherical piece with hand-carved glass furrows, acid dipped for an enchanting frosted look.

# Compatible with



Yacht Club



TL236 in Amber and Antique Brushed Brass with 11" Tall Drum Shade in Bennett's Crepe Satin Ochre 1806W/70

### **Available Finishes**



Silver









#### **Available Sizes**

One size only

TL236, Height: 31 cm (12.2") Diameter: 27 cm (10.63")

Bulbs: 1 x 40W E27 Net Weight: 4 kg / 9 lb Cable Exit:

Bottom

Dimensions are measured from the base of the lamp to the middle of the bulb holder and are excluding shade The overall height with a 11" tall drum shade 55cm - 21.5"

Finish note: As these glass lamps are handmade by our artisans in England, they may vary slightly from piece to piece in dimension and appearance