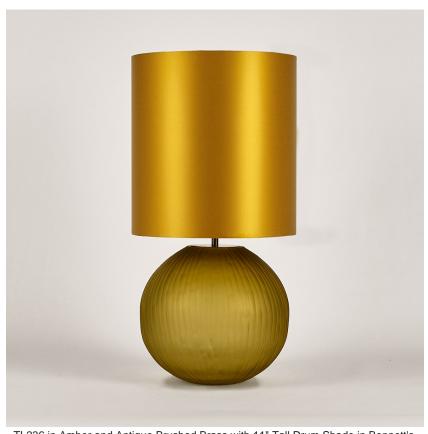

# **TL236**

Collection Name

#### **HALCYON COLLECTION**

The Giant Bald Cypress tree is of stalwart stature, rooted deep in the mangrove and keeping watch over an oasis of tranquility and stillness. The Cypress trees rotund form and complex root structure is emulated in our Cypress table lamp; an understated spherical piece with hand-carved glass furrows, acid dipped for an enchanting frosted look.

# Compatible with

Yacht Club

TL236 in Amber and Antique Brushed Brass with 11" Tall Drum Shade in Bennett's Crepe Satin Ochre 1806W/70