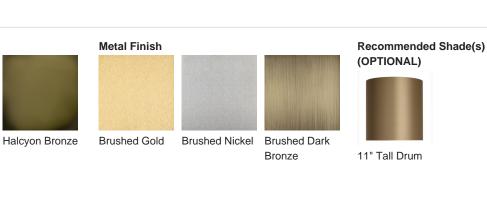

### **Available Finishes**

Silver

#### **Available Sizes**

One size only

TL236, Height: 31 cm (12.2") Diameter: 27 cm (10.63")

Bulbs: 1 x 40W E27 Net Weight: 4 kg / 9 lb Cable Exit:

Bottom

Dimensions are measured from the base of the lamp to the middle of the bulb holder and are excluding shade The overall height with a 11" tall drum shade 55cm - 21.5"