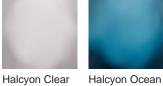

# **BELLA FIGURA**

# **Cypress Lamp**

# **TL236**

Collection Name

#### **HALCYON COLLECTION**

The Giant Bald Cypress tree is of stalwart stature, rooted deep in the mangrove and keeping watch over an oasis of tranquility and stillness. The Cypress trees rotund form and complex root structure is emulated in our Cypress table lamp; an understated spherical piece with hand-carved glass furrows, acid dipped for an enchanting frosted look.

# Compatible with



Yacht Club



TL236 in Amber and Antique Brushed Brass with 11" Tall Drum Shade in Bennett's Crepe Satin Ochre 1806W/70

### **Available Finishes**



Silver









#### **Available Sizes**

One size only

TL236, Height: 31 cm (12.2") Diameter: 27 cm (10.63")

Bulbs: 1 x 40W E27 Net Weight: 4 kg / 9 lb Cable Exit:

Bottom

Dimensions are measured from the base of the lamp to the middle of the bulb holder and are excluding shade The overall height with a 11" tall drum shade 55cm - 21.5"

Finish note: As these glass lamps are handmade by our artisans in England, they may vary slightly from piece to piece in dimension and appearance