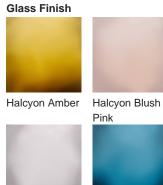

# **BELLA FIGURA**

# **Cypress Lamp**

# **TL236**

Collection Name

#### **HALCYON COLLECTION**

The Giant Bald Cypress tree is of stalwart stature, rooted deep in the mangrove and keeping watch over an oasis of tranquility and stillness. The Cypress trees rotund form and complex root structure is emulated in our Cypress table lamp; an understated spherical piece with hand-carved glass furrows, acid dipped for an enchanting frosted look.

# Compatible with



Yacht Club



TL236 in Amber and Antique Brushed Brass with 11" Tall Drum Shade in Bennett's Crepe Satin Ochre 1806W/70

### **Available Finishes**



Silver









#### **Available Sizes**

One size only

TL236, Height: 31 cm (12.2") Diameter: 27 cm (10.63")

Bulbs: 1 x 40W E27 Net Weight: 4 kg / 9 lb Cable Exit:

Bottom

Dimensions are measured from the base of the lamp to the middle of the bulb holder and are excluding shade The overall height with a 11" tall drum shade 55cm - 21.5"

Finish note: As these glass lamps are handmade by our artisans in England, they may vary slightly from piece to piece in dimension and appearance