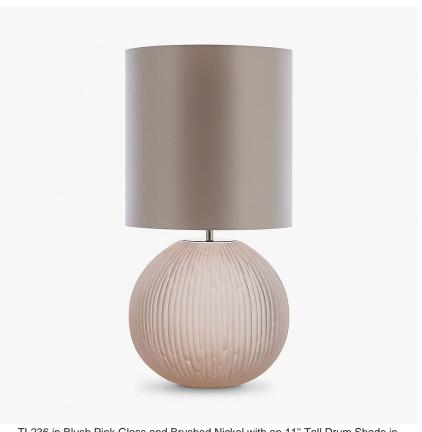

#### **TL236E**

Collection Name **HALCYON COLLECTION** 

The Giant Bald Cypress tree is of stalwart stature, rooted deep in the mangrove and keeping watch over an oasis of tranquility and stillness. The Cypress trees rotund form and complex root structure is emulated in our Cypress table lamp; an understated spherical piece with hand-carved glass furrows, acid dipped for an enchanting frosted look.

#### Compatible with

Express

Yacht Club

TL236 in Blush Pink Glass and Brushed Nickel with an 11" Tall Drum Shade in Crepe Satin 1806W/403 Lilac Grey