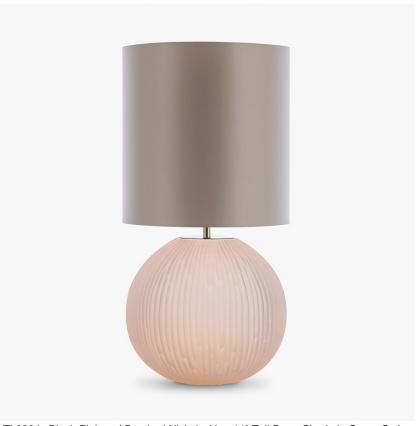

## **TL236**

Collection Name

### **HALCYON COLLECTION**

The Giant Bald Cypress tree is of stalwart stature, rooted deep in the mangrove and keeping watch over an oasis of tranquility and stillness. The Cypress trees rotund form and complex root structure is emulated in our Cypress table lamp; an understated spherical piece with hand-carved glass furrows, acid dipped for an enchanting frosted look.

### Compatible with

Yacht Club

TL236 in Blush Pink and Brushed Nickel with a 11" Tall Drum Shade in Crepe Satin 1806W/403 Lilac Grey