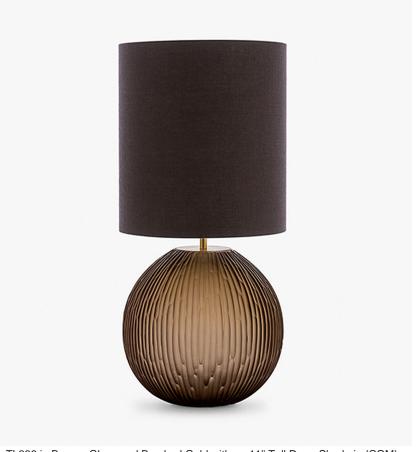

## **TL236E**

Collection Name **HALCYON COLLECTION** 

The Giant Bald Cypress tree is of stalwart stature, rooted deep in the mangrove and keeping watch over an oasis of tranquility and stillness. The Cypress trees rotund form and complex root structure is emulated in our Cypress table lamp; an understated spherical piece with hand-carved glass furrows, acid dipped for an enchanting frosted look.

## Compatible with

Express

Yacht Club

TL236 in Bronze Glass and Brushed Gold with an 11" Tall Drum Shade in (COM) Kieffer 17205-028 Mahogany

#### **Available Sizes**

One size only

TL236, Height: 31 cm (12.2") Diameter: 27 cm (10.63")

Bulbs: 1 x 40W E27 Net Weight: 4 kg / 9 lb Cable Exit:

Bottom

Dimensions are measured from the base of the lamp to the middle of the bulb holder and are excluding shade The overall height with a 11" tall drum shade 55cm - 21.5"