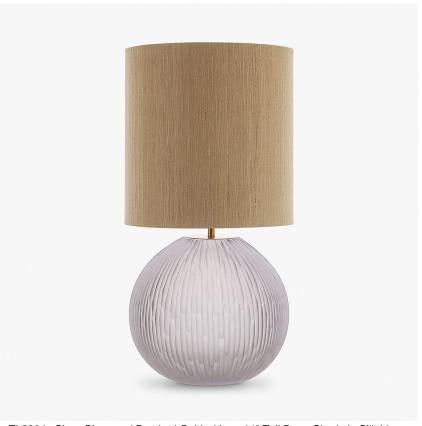

## **Cypress Lamp**

#### **TL236**

Collection Name

**HALCYON COLLECTION** 

The Giant Bald Cypress tree is of stalwart stature, rooted deep in the mangrove and keeping watch over an oasis of tranquility and stillness. The Cypress trees rotund form and complex root structure is emulated in our Cypress table lamp; an understated spherical piece with hand-carved glass furrows, acid dipped for an enchanting frosted look.

#### Compatible with

Yacht Club

TL236 in Clear Glass and Brushed Gold with an 11" Tall Drum Shade in Silk Linen 3998-41 Beige

#### **Available Sizes**

One size only

TL236, Height: 31 cm (12.2") Diameter: 27 cm (10.63")

Bulbs: 1 x 40W E27 Net Weight: 4 kg / 9 lb Cable Exit:

Bottom

Dimensions are measured from the base of the lamp to the middle of the bulb holder and are excluding shade The overall height with a 11" tall drum shade 55cm - 21.5"